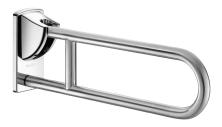

#### Stainless steel drop-down rail, satin, L. 650mm - Ref. 510160S

Drop-down grab bar Ø 32mm, for people with reduced mobility. Drop-down grab bar for WCs or showers.

Allows side access in the raised position.

In the lowered position use as a grab bar, for standing up and assisting movement.

Retained in upright position. Slowed down descent.

Drop-down grab bar made from bacteriostatic 304 stainless steel tube. Stainless steel with UltraSatin polished satin finish, non-porous uniform surface for easy maintenance and hygiene.