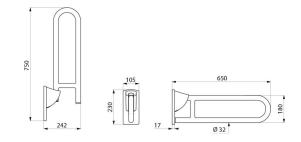

Concealed fixings secured by a 4mm thick 304 stainless steel plate. Supplied with stainless steel screws for concrete walls. Dimensions: 650 x 230 x 105mm.

Tested to over 200kg. Maximum recommended user weight 135kg. 30-year warranty. CE marked.

#### Stainless steel drop-down rail, satin, L. 650mm - Ref. 510160S

| Height   | 230mm                                         |
|----------|-----------------------------------------------|
| Length   | 650mm                                         |
| Width    | 105mm                                         |
| Diameter | 32mm                                          |
| Finish   | 304 stainless steel UltraSatin polished satin |
| Norms    | CE ©                                          |
| Warranty | 30 B                                          |