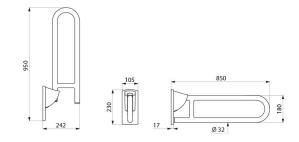

#### Stainless steel drop-down rail, satin, L. 850mm - Ref. 510164S

Drop-down grab bar Ø 32mm, for people with reduced mobility. Drop-down grab bar for WCs or showers. Allows side access in the raised position. In the lowered position use as a grab bar, for standing up and assisting movement. Retained in upright position. Slowed down descent. Drop-down grab bar made from bacteriostatic 304 stainless steel. Stainless steel with UltraSatin polished satin finish, non-porous uniform surface for easy maintenance and hygiene. Fixings concealed by a 4mm thick 304 stainless steel cover plate. Supplied with stainless steel screws for concrete walls. Dimensions: 850 x 230 x 105mm. Tested to over 200kg. Maximum recommended user weight 135kg.

#### Stainless steel drop-down rail, satin, L. 850mm - Ref. 510164S

| Height   | 230mm                                         |
|----------|-----------------------------------------------|
| Length   | 850mm                                         |
| Width    | 105mm                                         |
| Diameter | 32mm                                          |
| Finish   | 304 stainless steel UltraSatin polished satin |
| Norms    | CE 🔘                                          |
| Warranty | 30 MARANTY                                    |