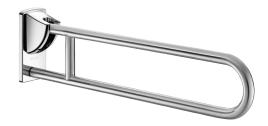

# Stainless steel drop-down rail, satin, L. 850mm

Ref. 510164S

UltraSatin polished satin stainless steel

#### Stainless steel drop-down rail, satin, L. 850mm - Ref. 510164S

Drop-down grab bar Ø 32mm, for people with reduced mobility. Drop-down grab bar for WCs or showers. Allows side access in the raised position. In the lowered position use as a grab bar, for standing up and assisting movement. Retained in upright position. Slowed down descent. Drop-down grab bar made from bacteriostatic 304 stainless steel. Stainless steel with UltraSatin polished satin finish, non-porous uniform surface for easy maintenance and hygiene. Fixings concealed by a 4mm thick 304 stainless steel cover plate. Supplied with stainless steel screws for concrete walls. Dimensions: 850 x 230 x 105mm. Tested to over 200kg. Maximum recommended user weight 135kg.