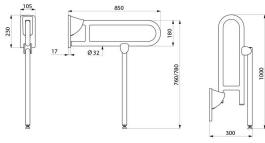

Concealed fixing, secured to wall by a 4mm thick 304 stainless steel plate. Supplied with stainless steel screws for concrete walls.

Dimensions: 850 x 800 x 105mm.

Tested to over 250kg. Maximum recommended user weight 170kg. 30-year warranty. CE marked.

#### Stainless steel drop-down rail with leg, bright, L. 850mm - Ref. 510170P

| Height   | 800mm, rail from 760 to 780mm                    |
|----------|--------------------------------------------------|
| Length   | 850mm                                            |
| Width    | 105mm                                            |
| Diameter | 32mm                                             |
| Finish   | UltraPolish 304 stainless steel, bright polished |
| Norms    | CE 🔘                                             |
| Warranty | 30 MARANTY                                       |