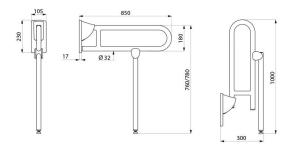

Concealed fixing, secured to wall by a 4mm thick 304 stainless steel plate. Supplied with stainless steel screws for concrete walls.

Dimensions: 850 x 800 x 105mm.

Tested to over 250kg. Maximum recommended user weight 170kg. 30-year warranty.

## **TECHNICAL CHARACTERISTICS**

Stainless steel drop-down rail with leg, satin, L. 850mm - Ref. 510170S

| Height   | 800mm, rail from 760 to 780mm                 |
|----------|-----------------------------------------------|
| Length   | 850mm                                         |
| Width    | 105mm                                         |
| Diameter | 32mm                                          |
| Finish   | 304 stainless steel UltraSatin polished satin |
| Norms    | CE (P)                                        |
| Warranty | 30 CH WARRANTY                                |