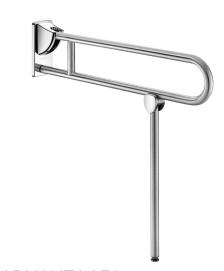

## Stainless steel drop-down rail with leg, satin, L. 850mm

Ref. 510170S

UltraSatin polished satin stainless steel

## **DESCRIPTION**

Stainless steel drop-down rail with leg, satin, L. 850mm - Ref. 510170S

Drop-down grab bar Ø 32mm with leg, for people with reduced mobility. Drop-down grab bar for WCs or showers.

Allows side access in the raised position.

In the lowered position use as a grab bar, for standing up and assisting movement.

With automatic folding leg: to be used as reinforcement when the wall fixing alone is insufficient.

Leg height can be adjusted from 760 - 780mm.