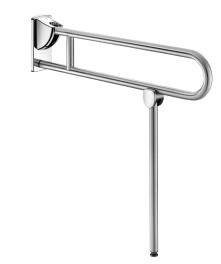

## Stainless steel drop-down rail with leg, satin, L. 850mm

Ref. 510170S

UltraSatin polished satin stainless steel

## **DESCRIPTION**

Stainless steel drop-down rail with leg, satin, L. 850mm - Ref. 510170S

Drop-down grab bar Ø 32mm with leg, for people with reduced mobility. Drop-down grab bar for WCs or showers.

Allows side access in the raised position.

In the lowered position use as a grab bar, for standing up and assisting movement.

With automatic folding leg: to be used as reinforcement when the wall fixing alone is insufficient.

Leg height can be adjusted from 760 - 780mm.

Retained in upright position. Slowed down descent.

Drop-down grab bar made from bacteriostatic 304 stainless steel.

Stainless steel with UltraSatin polished satin finish, uniform non-porous surface for easy maintenance and hygiene.

Concealed fixing, secured to wall by a 4mm thick 304 stainless steel plate. Supplied with stainless steel screws for concrete walls.

Dimensions: 850 x 800 x 105mm.

Tested to over 250kg. Maximum recommended user weight 170kg. 30-year warranty.