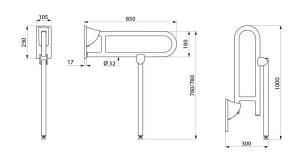

Concealed fixing, secured to wall by a 4mm thick 304 stainless steel plate. Supplied with stainless steel screws for concrete walls.

Dimensions: 850 x 800 x 105mm.

Tested to over 250kg. Maximum recommended user weight 170kg. 30-year warranty.

## **TECHNICAL CHARACTERISTICS**

Stainless steel drop-down rail with leg, satin, L. 850mm - Ref. 510170S

| Height   | 800mm, rail from 760 to 780mm                 |
|----------|-----------------------------------------------|
| Length   | 850mm                                         |
| Width    | 105mm                                         |
| Diameter | 32mm                                          |
| Finish   | 304 stainless steel UltraSatin polished satin |
| Norms    | <b>(€ (</b>                                   |
| Warranty | 30 g                                          |