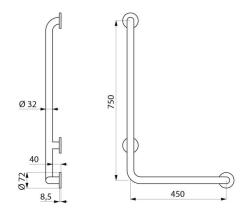

Dimensions: 750 x 450mm. Tube thickness: 1.5mm.

Bacteriostatic 304 stainless steel tube.

Stainless steel with UltraPolish bright polished finish, uniform non-porous surface for easy maintenance and hygiene.

Plate welded to the tube by invisible safety bead weld (process exclusive to "ArN-Securit").

40mm gap between the bar and the wall: minimal space prevents the forearm passing between the bar and the wall, reducing the risk of fracture in case of loss of balance.

Fixings concealed by a 3-hole cover plate, 304 stainless steel, Ø 72mm.

Supplied with stainless steel screws for concrete walls.

Tested to over 200kg. Maximum recommended user weight 135kg.

Bar comes with 30-year warranty. CE marked.

## **TECHNICAL CHARACTERISTICS**

L-shaped stainless steel grab bar, bright, H. 750mm - Ref. 5070DP2

| Height            | 750mm                                           |
|-------------------|-------------------------------------------------|
| Length            | 450mm                                           |
| Diameter          | Ø 32mm                                          |
| Width to the wall | 40mm                                            |
| Finish            | 304 stainless steel UltraPolish bright polished |
| Norms             | <b>(€ (</b>                                     |
| Warranty          | <b>30</b> 章 WARRANTY                            |