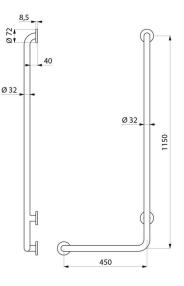

Dimensions: 1,150 x 450mm.

Tube thickness: 1.5mm.

Bacteriostatic 304 stainless steel tube.

Stainless steel with UltraSatin polished satin finish, uniform non-porous surface for easy maintenance and hygiene.

Plate welded to the tube by invisible safety bead weld (process exclusive to "ArN-Securit").

40mm gap between the bar and the wall: minimal space prevents the forearm passing between the bar and the wall, reducing the risk of fracture in case of loss of balance.

Fixings concealed by a 3-hole cover plate, 304 stainless steel, Ø 72mm. Supplied with stainless steel screws for concrete walls.

Tested to over 200kg. Maximum recommended user weight 135kg. Bar comes with 30-year warranty. CE marked.

## **TECHNICAL CHARACTERISTICS**

L-shaped stainless steel shower grab bar, satin, H. 1,150mm - Ref. 5071GS

| Height            | 1,150mm                                       |
|-------------------|-----------------------------------------------|
| Length            | 450mm                                         |
| Diameter          | Ø 32mm                                        |
| Width to the wall | 40mm                                          |
| Finish            | 304 stainless steel UltraSatin polished satin |
| Norms             | CE ©                                          |
| Warranty          | 30 B                                          |