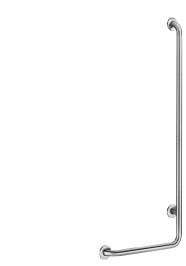

# L-shaped stainless steel shower grab bar, satin, H. 1,150mm

Ref. 5071GS

UltraSatin polished satin stainless steel, left model

#### DESCRIPTION

L-shaped stainless steel shower grab bar, satin, H. 1,150mm - Ref. 5071GS

L-shaped grab bar Ø 32mm, for PRM, left model.

Helps the user stand and secures movement in the bath or shower. Can be used as a shower rail by adding a shower head holder and/or soap dish.

Dimensions: 1,150 x 450mm.

Tube thickness: 1.5mm.

Bacteriostatic 304 stainless steel tube.

Stainless steel with UltraSatin polished satin finish, uniform non-porous surface for easy maintenance and hygiene.