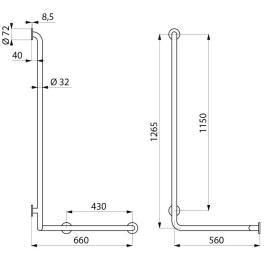

Dimensions: 1,265 x 560 x 660mm.

Bacteriostatic 304 stainless steel tube.

Stainless steel with UltraSatin polished satin finish, uniform non-porous surface for easy maintenance and hygiene.

Plate welded to the tube by invisible safety bead weld (process exclusive to "ArN-Securit").

40mm gap between the bar and the wall: minimal space prevents the forearm passing between the bar and the wall, reducing the risk of fracture in case of loss of balance.

Fixings concealed by a 3-hole cover plate, 304 stainless steel, Ø 72mm. Supplied with stainless steel screws for concrete walls.

| Height            | 1,265mm                                       |
|-------------------|-----------------------------------------------|
| Length            | 660mm                                         |
| Width             | 560mm                                         |
| Diameter          | Ø 32mm                                        |
| Width to the wall | 40mm                                          |
| Finish            | 304 stainless steel UltraSatin polished satin |
| Norms             | CE                                            |
| Warranty          | 30 MARANTY                                    |