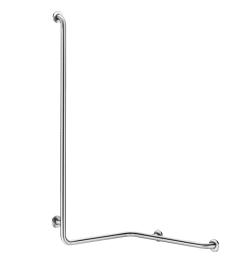

## DESCRIPTION

Right angled, shower grab bar (right model) with vertical bar, Ø 32mm - Ref. 5100DS

Angled, two-wall grab bar with vertical bar for people with reduced mobility,  $\emptyset$  32mm. Right model.

Can be used as a support rail and to support the user in an upright position. Helps and secures entry and movement in the shower.

Can be used as a shower rail by adding a sliding shower head holder and/or soap dish.