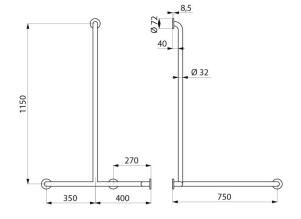

Dimensions: 1,150 x 750 x 750mm.

Bacteriostatic 304 stainless steel tube.

Stainless steel with UltraPolish bright polished finish, uniform non-porous surface for easy maintenance and hygiene.

Plate welded to the tube by invisible safety bead weld (process exclusive to "ArN-Securit").

40mm gap between the bar and the wall: minimal space prevents the forearm passing between the bar and the wall, reducing the risk of fracture in case of loss of balance.

Fixings concealed by a 3-hole cover plate, Ø 72mm.

## TECHNICAL CHARACTERISTICS

Angled shower grab bar with vertical bar, bright stainless steel - Ref. 5481GP2

| Height            | 1,150mm                                         |
|-------------------|-------------------------------------------------|
| Length            | 750mm                                           |
| Width             | 750mm                                           |
| Diameter          | Ø 32mm                                          |
| Width to the wall | 40mm                                            |
| Finish            | 304 stainless steel UltraPolish bright polished |
| Norms             | CE (V)                                          |
| Warranty          | 30 S<br>WASRANTY                                |