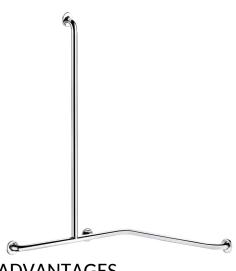

## Angled shower grab bar with vertical bar, bright stainless steel

Ref. 5481GP2

UltraPolish bright polished stainless steel, left model

## **DESCRIPTION**

Angled shower grab bar with vertical bar, bright stainless steel - Ref.

Angled, two-wall shower grab bar with vertical bar Ø 32mm, for people with reduced mobility. Left model.

Can support a removable shower seat (order separately).

Can be used as a support bar and to support the user in an upright position. Helps and secures entry and movement in the shower.

Can be used as a shower rail by adding a shower head holder and/or soap dish.