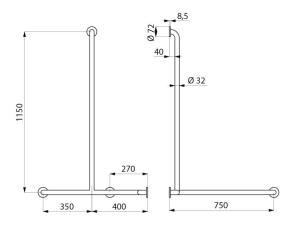

Dimensions: 1,150 x 750 x 750mm.

Bacteriostatic 304 stainless steel tube.

Stainless steel with UltraSatin polished satin finish, uniform non-porous surface for easy maintenance and hygiene.

Plate welded to the tube by invisible safety bead weld (process exclusive to "ArN-Securit").

40mm gap between the bar and the wall: minimal space prevents the forearm passing between the bar and the wall, reducing the risk of fracture in case of loss of balance.

Fixings concealed by a 3-hole cover plate, Ø 72mm.

### **TECHNICAL CHARACTERISTICS**

Angled shower grab bar with vertical bar, satin stainless steel - Ref. 5481GS

| Height            | 1,150mm                                       |
|-------------------|-----------------------------------------------|
| Length            | 750mm                                         |
| Width             | 750mm                                         |
| Diameter          | Ø 32mm                                        |
| Width to the wall | 40mm                                          |
| Finish            | 304 stainless steel UltraSatin polished satin |
| Norms             | CE @                                          |
| Warranty          | 201                                           |