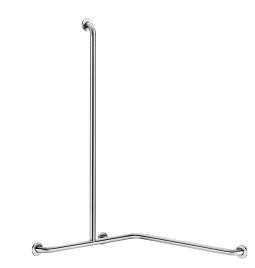

#### DESCRIPTION

Angled shower grab bar with vertical bar, satin stainless steel - Ref. 5481GS

Angled, two-wall shower grab bar with vertical bar Ø 32mm, for people with reduced mobility.

Left model.

Can support a removable shower seat (order separately).

Can be used as a support rail to support the user in an upright position. Helps and secures entry and movement in the shower.

Can be used as a shower rail by adding a shower head holder and/or soap dish.