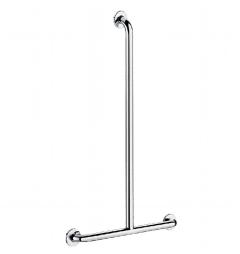

#### T-shaped polished stainless steel shower grab bar - Ref. 5440P2

T-shaped shower grab bar, Ø 32mm, for people with reduced mobility. Use as a support rail to support the user in an upright position. Assists entry and movement in the shower. Use as a shower rail by adding a

sliding shower head holder and/or soap dish.

Chrome-plated sliding shower head holder with ergonomic locking ring. Possible to add a sliding soap dish (order separately).

Dimensions: 1,150 x 500mm.

Bacteriostatic 304 stainless steel tube.

Stainless steel with UltraPolish bright, non-porous uniform surface for easy maintenance and hygiene.

Plate welded to the tube by invisible bead weld (process exclusive to ArN-Securit).

40mm gap between the bar and the wall: minimal space prevents the forearm passing between the bar and the wall, reducing the risk of fracture in case of loss of balance.

Concealed fixings, secured to wall by a 3-hole plate Ø 72mm.

304 stainless steel plates and covers.

Supplied with stainless steel screws for concrete walls.

Tested to over 200kg. Maximum recommended user weight 135kg . 30-year warranty. CE marked.