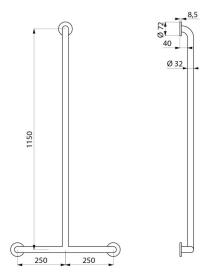

sliding shower head holder and/or soap dish.

Chrome-plated sliding shower head holder with ergonomic locking ring. Possible to add a sliding soap dish (order separately).

Dimensions: 1,150 x 500mm.

Bacteriostatic 304 stainless steel tube.

Stainless steel with UltraPolish bright, non-porous uniform surface for easy maintenance and hygiene.

Plate welded to the tube by invisible bead weld (process exclusive to ArN-Securit).

40mm gap between the bar and the wall: minimal space prevents the forearm passing between the bar and the wall, reducing the risk of fracture in case of loss of balance.

Concealed fixings, secured to wall by a 3-hole plate Ø 72mm.

304 stainless steel plates and covers.

Supplied with stainless steel screws for concrete walls.

Tested to over 200kg. Maximum recommended user weight 135kg . 30-year warranty. CE marked.

| Height            | 1 150mm                                          |
|-------------------|--------------------------------------------------|
| Length            | 500mm                                            |
| Diameter          | Ø 32mm                                           |
| Width to the wall | 40mm                                             |
| Finish            | UltraPolish 304 stainless steel, bright polished |
| Norms             | CE 🕥                                             |
| Warranty          | 30<br>WARRANTY                                   |