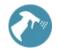

## TECHNICAL CHARACTERISTICS

T-shaped satin stainless steel shower grab bar - Ref. 5440S

| Height            | 1,150mm                                 |
|-------------------|-----------------------------------------|
| Length            | 500mm                                   |
| Diameter          | Ø 32mm                                  |
| Width to the wall | 40mm                                    |
|                   | 304 stainless steel UltraSatin polished |
| Finish            | satin                                   |
| Norms             | •                                       |

Plate welded to the tube by invisible safety bead weld (process exclusive to "ArN-Securit").

40mm gap between the bar and the wall: minimal space prevents the forearm passing between the bar and the wall, reducing the risk of fracture in case of loss of balance.

Concealed fixings, secured to wall by a 3-hole plate Ø 72mm.

304 stainless steel plates and covers.

Supplied with stainless steel screws for concrete walls.

Tested to over 200kg. Maximum recommended user weight 135kg.