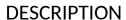

## T-shaped satin stainless steel shower grab bar

Ref. 5440S

UltraSatin polished satin stainless steel

T-shaped satin stainless steel shower grab bar - Ref. 5440S

T-shaped shower grab bar,  $\emptyset$  32mm, for people with reduced mobility. Can be used as a support rail to support the user in an upright position. Helps and secures entry and movement in the shower.

Can be used as a shower rail by adding a shower head holder and/or soap dish

Can support a removable shower seat (order separately).

Dimensions: 1,150 x 500mm.

Bacteriostatic 304 stainless steel tube.

Stainless steel with UltraSatin polished satin finish, uniform non-porous surface for easy maintenance and hygiene.