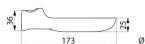

## TECHNICAL CHARACTERISTICS

Clip-on sliding soap dish for shower rails, Ø 25mm and 32mm  $\,$  - Ref.  $\,$  510120N  $\,$ 

| Length   | 173mm                             |
|----------|-----------------------------------|
| Width    | 87mm                              |
| Diameter | For Ø 25mm and 32mm support rails |
| Finish   | Bright white HR Nylon             |
| Norms    | CO<br>DEPTH OF THE                |
| Warranty | 30 g                              |