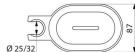

## TECHNICAL CHARACTERISTICS

Clip-on sliding soap dish for shower rails, Ø 25mm and 32mm  $\,$  - Ref.  $\,$  510120N  $\,$ 

| Length   | 173mm                             |
|----------|-----------------------------------|
| Width    | 87mm                              |
| Diameter | For Ø 25mm and 32mm support rails |
| Finish   | Bright white HR Nylon             |
| Norms    | CO<br>DEPTH OF THE                |
| Warranty | 30 g                              |