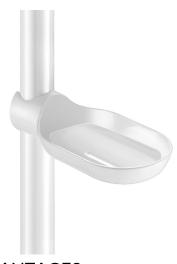

## Clip-on sliding soap dish for shower rails, Ø 25mm and 32mm

Ref. 510120N

White nylon

## **DESCRIPTION**

Clip-on sliding soap dish for shower rails, Ø 25mm and 32mm  $\,$  - Ref.  $\,$  510120N  $\,$ 

Clip-on sliding soap dish for support rails, made from high resistance, bright white polyamide (Nylon).

Soap dish for shower gel or soap.

Soap dish for Ø 25 and Ø 32mm shower rails.

30-year warranty.

## **ADVANTAGES**

Sliding soap dish

Easy to install: clip-on