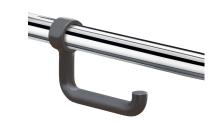

## Toilet roll holder with spindle for Ø 32mm and Ø 34mm grab bars, grey

Ref. 510081

Anthracite grey nylon

## **DESCRIPTION**

Toilet roll holder with spindle for Ø 32mm and Ø 34mm grab bars, grey - Ref. 510081

Toilet roll holder with spindle for grab bars.
Anthracite grey high resistance polyamide (Nylon).
Can be added without removing the grab bar.
Locks in place to prevent theft.
Anti-rotation locking feature.
For Ø 32 - 34mm grab bars.
30-year warranty.

## **ADVANTAGES**

Easy to install

For Ø 32 -34mm grab bars

Locks in place to prevent theft