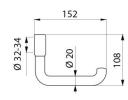

## TECHNICAL CHARACTERISTICS

Toilet roll holder with spindle for Ø 32mm and Ø 34mm grab bars, grey - Ref. 510081

| Height   | 108mm                           |
|----------|---------------------------------|
| Length   | 152mm                           |
| Diameter | For Ø 32mm bars                 |
| Finish   | Bright anthracite grey HR Nylon |
| Norms    | (78)                            |
| Warranty | 30 g                            |