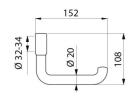

## TECHNICAL CHARACTERISTICS

Toilet roll holder with spindle for Ø 32mm and Ø 34mm grab bars, white - Ref. 510081N

| Height   | 108mm                 |
|----------|-----------------------|
| Length   | 152mm                 |
| Diameter | For Ø 32 - 34mm       |
| Finish   | Bright white HR Nylon |
| Norms    | DY PER DESIGNATION    |
| Warranty | 30 E                  |