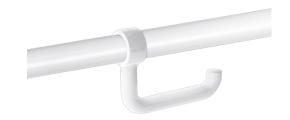

## Toilet roll holder with spindle for Ø 32mm and Ø 34mm grab bars, white

Ref. 510081N

White nylon

## **DESCRIPTION**

Toilet roll holder with spindle for Ø 32mm and Ø 34mm grab bars, white - Ref. 510081N

Toilet roll holder with spindle for grab bars. White high resistance polyamide (Nylon). Can be added without removing the grab bar. Locks in place to prevent theft. Anti-rotation locking feature. Toilet roll holder for Ø 32 - 34mm grab bars. 30-year warranty.

## **ADVANTAGES**

Easy to install

For Ø 32 -34mm grab bars

Locks in place to prevent theft