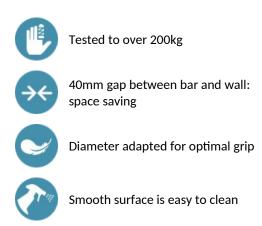

# DELABIE

# Basic straight grab bar, white, Ø 32mm, 300mm

### Ref. 35050W

White powder-coated stainless steel



### DESCRIPTION

Basic straight grab bar, white, Ø 32mm, 300mm - Ref. 35050W

Basic straight grab bar for people with reduced mobility. Ø 32mm tube, 300mm centres. Grab bar made from white powder-coated stainless steel. Concealed fixings, secured to wall by a 3-hole stainless steel plate. 30-year warranty. CE marked.

## ADVANTAGES



## **TECHNICAL CHARACTERISTICS**

#### Basic straight grab bar, white, Ø 32mm, 300mm - Ref. 35050W

| Length            | 300mm                              |
|-------------------|------------------------------------|
| Diameter          | 32mm                               |
| Width to the wall | 40mm                               |
| Finish            | White epoxy coated stainless steel |
| Norms             | CE                                 |
| Warranty          | 30 MARRANTY                        |