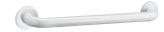

# Basic straight grab bar, white, Ø 32mm, 300mm

### DESCRIPTION

Basic straight grab bar, white, Ø 32mm, 300mm - Ref. 35050W

Basic straight grab bar for people with reduced mobility. Ø 32mm tube, 300mm centres. Grab bar made from white powder-coated stainless steel. Concealed fixings, secured to wall by a 3-hole stainless steel plate. 30-year warranty. CE marked.