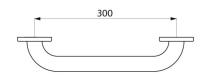

#### Basic straight grab bar, white, Ø 32mm, 300mm - Ref. 35050W

| Length            | 300mm                              |
|-------------------|------------------------------------|
| Diameter          | 32mm                               |
| Width to the wall | 40mm                               |
| Finish            | White epoxy coated stainless steel |
| Norms             | CE                                 |
| Warranty          | 30 MARRANTY                        |