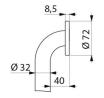

#### Basic straight grab bar, white, Ø 32mm, 300mm - Ref. 35050W

| Length            | 300mm                              |
|-------------------|------------------------------------|
| Diameter          | 32mm                               |
| Width to the wall | 40mm                               |
| Finish            | White epoxy coated stainless steel |
| Norms             | CE                                 |
| Warranty          | 30 MARRANTY                        |