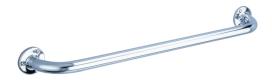

## ECO straight grab bar Ø 25mm, 600mm

Ref. 536

304 bright polished stainless steel

## **DESCRIPTION**

ECO straight grab bar Ø 25mm, 600mm - Ref. 536

ECO straight grab bar for people with reduced mobility. Ø 25mm tube, 600mm centres. Grab bar made from bright polished 304 stainless steel. Visible fixings, secured to wall by a 3-hole plate. 30-year warranty.

## **ADVANTAGES**

Smooth surface, easy to clean

304 stainless steel: reduces bacterial development