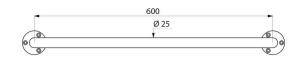

## TECHNICAL CHARACTERISTICS

ECO straight grab bar Ø 25mm, 600mm - Ref. 536

| Length   | 600mm                               |
|----------|-------------------------------------|
| Diameter | 25mm                                |
| Finish   | Bright polished 304 stainless steel |
| Norms    | P.P.R.                              |
| Warranty | 30 E                                |