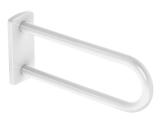

# White NylonClean antibacterial Nylon fixed support rail, L. 650mm

Ref. 5161N

Bright white anti-bacterial HR Nylon

#### DESCRIPTION

White NylonClean anti-bacterial Nylon fixed support rail, L. 650mm - Ref. 5161N

Wall support rail for people with reduced material.

Bright white HR Nylon.

Can be used as a grab bar and fixed support bar for WCs, showers or washbasins.

Generally installed parallel to a drop-down support bar in a WC or on either side of a washbasin.

Recommended if the WC pan or shower seat is a long way from the side wall. Anti-bacterial NylonClean treatment: optimal protection against bacterial development.