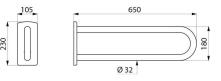

Fixed by a 304 stainless steel plate, 4mm thick.

Supplied with stainless steel screws for concrete walls.

Dimensions: 650 x 230 x 105mm, Ø 32mm.

Tested to over 200kg. Maximum recommended user weight 135kg. 30-year warranty. CE marked.

## TECHNICAL CHARACTERISTICS

White NylonClean anti-bacterial Nylon fixed support rail, L. 650mm - Ref. 5161N

| Height    | 230mm                                 |
|-----------|---------------------------------------|
| Length    | 650mm                                 |
| Width     | 105mm                                 |
| Diameter  | Ø 32mm                                |
| Thickness | Nylon: 3.5mm; Steel: 2mm              |
| Finish    | Anti-bacterial HR Nylon, bright white |
| Norms     | CE                                    |
| Warranty  | 30                                    |