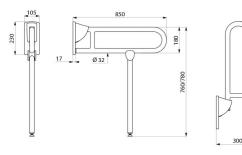

#### White Nylon drop-down rail with leg, Ø 32mm, L. 850mm - Ref. 5170N

| Height    | 800mm, Drop-down rail from 760 to<br>780mm |
|-----------|--------------------------------------------|
| Length    | 850mm                                      |
| Width     | 105mm                                      |
| Diameter  | 32mm                                       |
| Thickness | Nylon: 3.5mm; Steel: 2mm                   |
| Finish    | Bright white anti-bacterial HR Nylon       |
| Norms     | <b>CE</b>                                  |