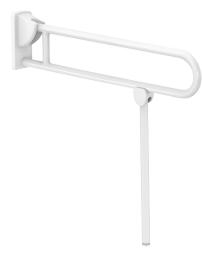

# White Nylon drop-down rail with leg, Ø 32mm, L. 850mm

Ref. 5170N

Bright white NylonClean anti-bacterial HR Nylon

#### White Nylon drop-down rail with leg, Ø 32mm, L. 850mm - Ref. 5170N

Drop-down grab bar Ø 32mm with leg, for people with reduced mobility. Drop-down grab bar for WCs or showers. Allows side access in the raised position. In the lowered position use as a grab bar, as a support for standing up and for assisting movement. Retained in upright position. Slowed descent. Drop-down grab bar made from bright white HR Nylon. NylonClean anti-bacterial treatment: optimal protection against bacterial and mould development. Model with automatic folding leg. To be used as reinforcement when the wall fixing alone is insufficient. Leg height can be adjusted from 760 – 780mm. Suitable for intensive use in public places or the healthcare sector. High-strength polyamide (Nylon) and polymer: with 2mm reinforced steel core treated against corrosion. Uniform non-porous surface for easy maintenance and hygiene. Good resistance to chemical products and cleaning. Anti-UV treatment: prevents yellowing. Warm to the touch. Fixings concealed by a 4mm thick 304 stainless steel cover plate. Supplied with stainless steel screws for concrete walls. Dimensions: 850 x 800 x 105mm.