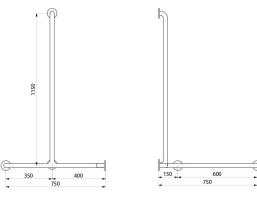

Fixings concealed by a 6-hole cover plate, Ø 73mm.

Supplied with stainless steel screws for concrete walls.

Dimensions: 1,150 x 750 x 750mm.

Tested to over 200kg. Maximum recommended user weight 135kg. 30-year warranty. CE marked.

#### **TECHNICAL CHARACTERISTICS**

Corner shower grab bar with vertical bar, anti-bacterial white Nylon - Ref. 5490N

| Height            | 1,150mm                              |
|-------------------|--------------------------------------|
| Length            | 750mm                                |
| Width             | 750mm                                |
| Diameter          | Ø 32mm                               |
| Width to the wall | 38mm                                 |
| Thickness         | Nylon: 3.5mm; Steel: 2mm             |
| Finish            | Bright white anti-bacterial HR Nylon |