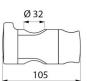

## Sliding shower head holder for shower rails, Ø 32mm, white - Ref. 510110

| Length   | 105mm                   |
|----------|-------------------------|
| Diameter | For Ø 32mm grab bars    |
| Finish   | Bright white HR Nylon   |
| Norms    | <u>©</u>                |
| Warranty | <b>BODE</b><br>WARRANTY |