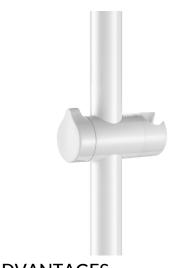

## Sliding shower head holder for shower rails, Ø 32mm, white

Ref. 510110

Bright white HR Nylon

## **DESCRIPTION**

Sliding shower head holder for shower rails, Ø 32mm, white - Ref. 510110

Shower head holder for support rails. High strength polyamide (HR Nylon). Bright white. Support for adjustable shower heads.

Ergonomic locking ring.

Anti-bacterial treatment: optimal protection against bacterial development

For  $\emptyset$  32mm shower rails.

30-year warranty.