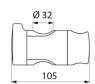

## TECHNICAL CHARACTERISTICS

Sliding shower head holder for shower rails, Ø 32mm, white - Ref. 510110

| Length   | 105mm                 |
|----------|-----------------------|
| Diameter | For Ø 32mm grab bars  |
| Finish   | Bright white HR Nylon |
| Norms    |                       |
| Warranty | 30 E                  |