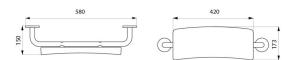

Fixings concealed by a 6-hole cover plate, Ø 73mm. Dimensions: 150 x 575 x 173mm. 30-year warranty. CE marked.

## TECHNICAL CHARACTERISTICS

Comfort backrest for WCs - Ref. 510629N

| Height   | 173mm                 |
|----------|-----------------------|
| Depth    | 150mm                 |
| Width    | 575mm                 |
| Diameter | Ø 32mm                |
| Finish   | HR Nylon bright white |
| Norms    | (€ @                  |
| Warranty | 30 WARRANTY           |
|          |                       |