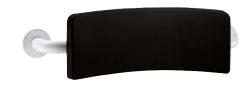

## **DESCRIPTION**

Comfort backrest for WCs - Ref. 510629N

Comfort backrest for WCs, for people with reduce mobility. Structure made from white, high strength polyamide (Nylon). Backrest for toilets made from soft polyurethane. Tube Ø 32mm.

## **ADVANTAGES**

Comfort: soft backrest

Prevents the user from falling backwards

HR Nylon: smooth surface, easy to