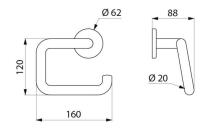

## **TECHNICAL CHARACTERISTICS**

U-shaped toilet roll holder with spindle - Ref. 4081N

| Height   | 120mm                 |
|----------|-----------------------|
| Depth    | 88mm                  |
| Length   | 160mm                 |
| Diameter | Tube Ø 20mm           |
| Finish   | HR bright white Nylon |
| Norms    |                       |
| Warranty | 30 WARRANTY           |
|          |                       |