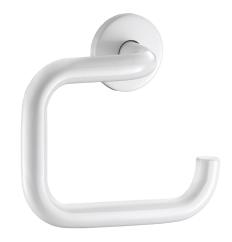

## U-shaped toilet roll holder with spindle

Ref. 4081N

Toilet roll holder

## **DESCRIPTION**

U-shaped toilet roll holder with spindle - Ref. 4081N

Wall-mounted U-shaped toilet roll holder. Toilet roll holder. White, high strength polyamide (Nylon). Ø 20mm tube. Concealed fixings. 30-year warranty.