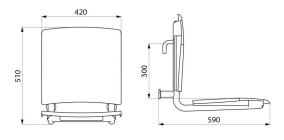

Dimensions: 590 x 420 x 510mm.

Tested to over 200kg. Maximum recommended user weight: 135kg. Shower seat with 30-year warranty. CE marked.

#### Comfort shower seat to hang on grab bars - Ref. 510300N

| Height   | 510mm                               |
|----------|-------------------------------------|
| Depth    | 590mm                               |
| Width    | 420mm                               |
| Finish   | White powder-coated stainless steel |
| Norms    | CE                                  |
| Warranty | 30 BU                               |