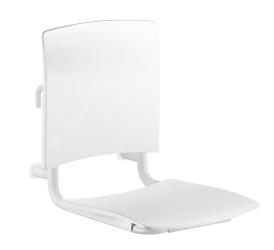

# **Comfort shower seat to hang** on grab bars

Ref. 510300N

DESCRIPTION

Wide model.

Removable, hanging shower seat.

bacterial development and mould.

HR Comfort shower seat and backrest.

Shower seat to hang on grab bars

Comfort shower seat to hang on grab bars - Ref. 510300N

Shower seat for disabled people or for people with reduced mobility.

To hang on Ø 32mm bars (see refs. 5481N, 5490N, 5121N and 50504N). Anti-bacterial treatment on seat and backrest: optimal protection against

Dimensions: 590 x 420 x 510mm.

Tested to over 200kg. Maximum recommended user weight: 135kg. Shower seat with 30-year warranty. CE marked.

#### Comfort shower seat to hang on grab bars - Ref. 510300N

| Height   | 510mm                               |
|----------|-------------------------------------|
| Depth    | 590mm                               |
| Width    | 420mm                               |
| Finish   | White powder-coated stainless steel |
| Norms    | CE                                  |
| Warranty | 30 BU                               |