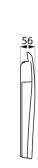

UltraPolish bright polished finish.

Supplied with stainless steel screws for concrete walls.

Dimensions: 56 x 420 x 410mm.

Backrest for shower seats with 30-year warranty. CE marked.

## **TECHNICAL CHARACTERISTICS**

Backrest for Comfort shower seat - Ref. 510429

| Height   | 410mm                                       |
|----------|---------------------------------------------|
| Depth    | 56mm                                        |
| Width    | 420mm                                       |
| Finish   | UltraPolish bright polished stainless steel |
| Norms    | CE OFFICE CONTROL                           |
| Warranty | 30 E                                        |