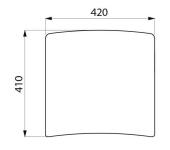

UltraPolish bright polished finish.

Supplied with stainless steel screws for concrete walls.

Dimensions: 56 x 420 x 410mm.

Backrest for shower seats with 30-year warranty. CE marked.

## **TECHNICAL CHARACTERISTICS**

Backrest for Comfort shower seat - Ref. 510429

| Height   | 410mm                                       |
|----------|---------------------------------------------|
| Depth    | 56mm                                        |
| Width    | 420mm                                       |
| Finish   | UltraPolish bright polished stainless steel |
| Norms    | CE OFFICE CONTROL                           |
| Warranty | 30 E                                        |