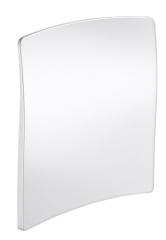

## **Backrest for Comfort shower** seat

Ref. 510429

Backrest for shower seats

## **DESCRIPTION**

Backrest for Comfort shower seat - Ref. 510429

HR Comfort backrest.

Backrest for shower seats for disabled people or for people with reduced mobility.

Large model for shower seats ref. 510420 and 510430.

Anti-bacterial treatment on the backrest: optimal protection against bacterial development and mould.

Suitable for intensive use in public places or the healthcare sector.

Removable solid backrest made from high strength polymer.