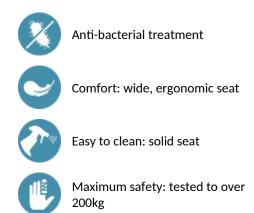

### **ADVANTAGES**

Large model. Anti-bacterial treatment on the seat and backrest: optimum protection against bacterial development or mould.

Retained in upright position. Slowed down descent.

Suitable for intensive use in public places or the healthcare sector.

Removable solid seat made from high strength polymer.

Uniform non-porous surface for easy maintenance and hygiene. Good resistance to chemical products (Betadine<sup>®</sup>) and cleaning.

Anti-UV treatment.

Dimensions: 506 x 420 x 620mm.

Folded dimensions: 120 x 620mm.

Tested to over 200kg. Maximum recommended user weight: 135kg. Lift-up shower seat and backrest with 30-year warranty. CE marked.