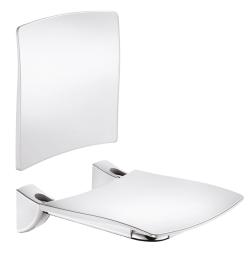

# Lift-up Comfort shower seat with backrest

Ref. 510434

Wall-mounted lift-up shower seat

#### Lift-up Comfort shower seat with backrest - Ref. 510434

HR Comfort lift-up shower seat and backrest.

Accessible shower seat for people with reduced mobility. Wall-mounted lift-up shower seat and backrest for fixed installation.

Removable solid seat made from high strength polymer.

Uniform non-porous surface for easy maintenance and hygiene. Good resistance to chemical products (Betadine<sup>®</sup>) and cleaning.

Anti-UV treatment.

Warm to the touch.

Bacteriostatic 304 stainless steel structure Ø 32mm.

UltraPolish bright polished stainless steel.

Concealed fixings secured to wall by a 304 stainless steel plate, 4mm thick.

Supplied with stainless steel screws for concrete walls.