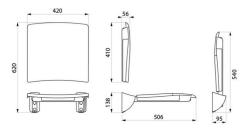

Dimensions: 506 x 420 x 620mm.

Folded dimensions: 120 x 620mm.

Tested to over 200kg. Maximum recommended user weight: 135kg. Lift-up shower seat and backrest with 30-year warranty. CE marked.

#### Lift-up Comfort shower seat with backrest - Ref. 510434

| Height   | 620mm                                       |
|----------|---------------------------------------------|
| Depth    | 506mm                                       |
| Width    | 420mm                                       |
| Finish   | UltraPolish bright polished stainless steel |
| Norms    | CE                                          |
| Warranty |                                             |