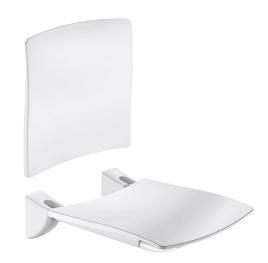

## Lift-up Comfort shower seat with backrest

Ref. 510434N

Wall-mounted lift-up shower seat

## **DESCRIPTION**

Lift-up Comfort shower seat with backrest - Ref. 510434N

HR Comfort lift-up shower seat.

Shower seat for disabled people or for people with reduced mobility. Wall-mounted lift-up shower seat and backrest for fixed installation. Wide model.

Anti-bacterial treatment on the seat and backrest: optimal protection against bacterial development and mould.

Retained in upright position. Slowed down descent.

Suitable for intensive use in public places or the healthcare sector.

Removable solid seat made from high strength polymer.

Uniform non-porous surface for easy maintenance and hygiene.

Good resistance to chemical products (Betadine®) and cleaning.

Anti-UV treatment.

Warm to the touch.

Bacteriostatic 304 stainless steel structure Ø 32mm.

White powder-coated stainless steel.

Concealed fixings secured to wall by a 304 stainless steel plate, 4mm thick.

Supplied with stainless steel screws for concrete walls.