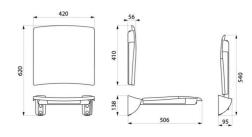

Dimensions: 506 x 420 x 620mm.

Folded dimensions: 120 x 620mm.

Tested to over 200kg. Maximum recommended user weight: 135kg. Lift-up shower seat and backrest with 30-year warranty. CE marked.

## **TECHNICAL CHARACTERISTICS**

Lift-up Comfort shower seat with backrest - Ref. 510434N

| Height   | 620mm                               |
|----------|-------------------------------------|
| Depth    | 506mm                               |
| Width    | 420mm                               |
| Finish   | White powder-coated stainless steel |
| Norms    | CE (P)                              |
| Warranty | 30 the warranty                     |
|          |                                     |