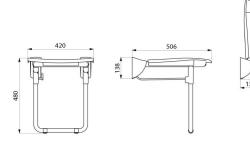

Supplied with stainless steel screws for concrete

Dimensions: 506 x 420 x 480mm. Folded dimensions: 130 x 540mm.

Tested to over 250kg. Maximum recommended user weight: 170kg.

Wall-mounted lift-up shower seat with 30-year warranty. CE marked.

#### Lift-up Comfort shower seat with leg - Ref. 510430N

| Height   | 480mm                               |
|----------|-------------------------------------|
| Depth    | 506mm                               |
| Width    | 420mm                               |
| Finish   | White powder-coated stainless steel |
| Norms    | CE (1)                              |
| Warranty | <b>3U</b> <sup>#</sup>              |