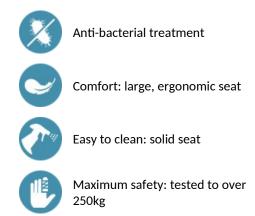

Large model.

Anti-bacterial treatment on the seat: optimal protection against bacterial development and mould.

Retained in upright position. Slowed down descent.

Suitable for intensive use in public places or the healthcare sector. Removable solid seat made from high strength polymer.

Uniform non-porous surface for easy maintenance and hygiene.

Good resistance to chemical products (Betadine<sup>®</sup>) and cleaning. Anti-UV treatment.

Warm to the touch.

Bacteriostatic 304 stainless steel structure Ø 32mm.

Supplied with stainless steel screws for concrete

Dimensions: 506 x 420 x 480mm. Folded dimensions: 130 x 540mm.

Tested to over 250kg. Maximum recommended user weight: 170kg.

Wall-mounted lift-up shower seat with 30-year warranty. CE marked.

## ADVANTAGES