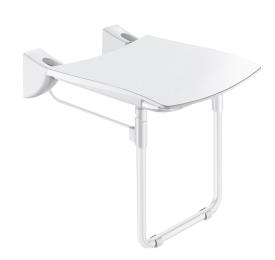

# Lift-up Comfort shower seat with leg

Ref. 510430N

Wall-mounted lift-up shower seat

#### Lift-up Comfort shower seat with leg - Ref. 510430N

HR Comfort lift-up shower seat with leg.

Wall-mounted lift-up shower seat for fixed installation.

Wall-mounted shower seat for disabled people and for people with reduced mobility.

Large model.

Anti-bacterial treatment on the seat: optimal protection against bacterial development and mould.

Retained in upright position. Slowed down descent.

Suitable for intensive use in public places or the healthcare sector. Removable solid seat made from high strength polymer.

White powder-coated stainless steel.

Reinforced by a folding, articulated leg made from 304 stainless steel tube Ø 25mm.

Concealed fixings secured to wall by a 304 stainless steel plate, 4mm thick. Supplied with stainless steel screws for concrete walls.