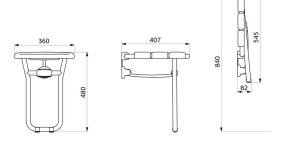

Dimensions: 407 x 360 x 480mm. Folded dimensions: 82 x 545mm.

Seat height: 480mm.

Tested to over 200kg. Maximum recommended user weight: 135kg.

Wall-mounted lift-up with 30-year warranty. CE marked.

## TECHNICAL CHARACTERISTICS

Lift-up shower seat, with ALU leg - Ref. 510400

| Height   | 480mm                         |
|----------|-------------------------------|
| Depth    | 407mm                         |
| Width    | 360mm                         |
| Finish   | White powder-coated aluminium |
| Norms    | <b>C€ ©</b>                   |
| Warranty | 30 g                          |
|          |                               |