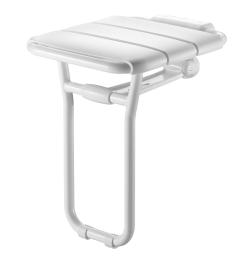

## Lift-up shower seat, with ALU leg

Ref. 510400

Wall-mounted lift-up shower seat

## **DESCRIPTION**

Lift-up shower seat, with ALU leg - Ref. 510400

ALU lift-up shower seat with leg.

Shower seat for disabled people or people with reduced mobility. Lift-up: retained in upright position and slowed down descent.

Large plastic slats, comfortable and easy to maintain.

Folding leg guided by an articulated arm.

Structure made from white aluminium tube Ø 25mm x 2mm. Concealed fixings.

Supplied with stainless steel screws for concrete walls.