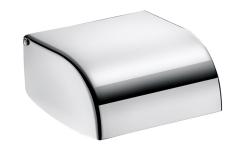

## Toilet roll holder with spindle

Ref. 566

For toilet rolls, with lid

## **DESCRIPTION**

Toilet roll holder with spindle - Ref. 566

Wall-mounted toilet roll holder.

Toilet roll holder with spindle.

One-piece hinged cover for easy maintenance and better hygiene.

Anti-theft, integral polycarbonate spindle: unbreakable.

Bacteriostatic bright polished 304 stainless steel.

Concealed fixings.

Dimensions: 119 x 140 x 80mm.

30-year warranty.

## **ADVANTAGES**

304 stainless steel: reduces bacterial development

Smooth surface with no seams, easy to clean

Anti-theft: with unbreakable integral spindle