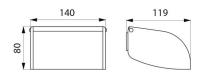

Bacteriostatic bright polished 304 stainless steel.

Concealed fixings.

Dimensions: 119 x 140 x 80mm.

30-year warranty.

## TECHNICAL CHARACTERISTICS

Toilet roll holder with spindle - Ref. 566

| Height   | 80mm                                |
|----------|-------------------------------------|
| Depth    | 119mm                               |
| Width    | 140mm                               |
| Finish   | Bright polished 304 stainless steel |
| Norms    | (PAR)                               |
| Warranty | 30 g                                |
|          |                                     |