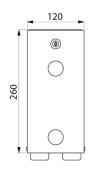

Level control.

Toilet roll holder made from bacteriostatic white powder-coated 304 stainless steel.

Stainless steel thickness: 1mm. Dimensions: 130 x 120 x 260mm.

30-year warranty.

## TECHNICAL CHARACTERISTICS

Toilet paper dispenser for two rolls - Ref. 1661

| Height        | 260mm                                   |
|---------------|-----------------------------------------|
| Depth         | 130mm                                   |
| Width         | 120mm                                   |
| Thickness     | 1mm                                     |
| Finish        | White powder-coated 304 stainless steel |
| Norms         |                                         |
| Warranty      | 30 S<br>WARRANTY                        |
| Repairability | 50 g                                    |
|               |                                         |