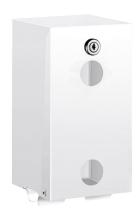

## Toilet paper dispenser for two rolls

Ref. 1661

## **DESCRIPTION**

Toilet paper dispenser for two rolls - Ref. 1661

Wall-mounted toilet paper dispenser.

Twin toilet roll dispenser.

1 spare roll.

Vandal-resistant model.

With lock and standard DELABIE key.

Level control.

Toilet roll holder made from bacteriostatic white powder-coated 304 stainless steel.

Stainless steel thickness: 1mm. Dimensions: 130 x 120 x 260mm.

30-year warranty.