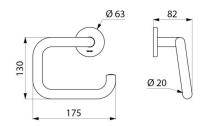

#### U-shaped toilet roll holder with spindle - Ref. 4081P

| Height    | 130mm                               |
|-----------|-------------------------------------|
| Depth     | 82mm                                |
| Length    | 175mm                               |
| Diameter  | Tube Ø 20mm                         |
| Thickness | 1mm                                 |
| Finish    | Bright polished 304 stainless steel |
| Norms     | $\bigcirc$                          |
| Warranty  | 30 LAND                             |