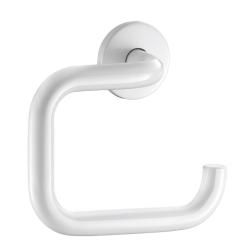

#### DESCRIPTION

U-shaped toilet roll holder with spindle - Ref. 4081EW

Wall-mounted U-shaped toilet roll holder. Toilet roll holder Bacteriostatic white powder-coated 304 stainless steel. Tube Ø 20mm, 1mm thick. Concealed fixings. 30-year warranty.