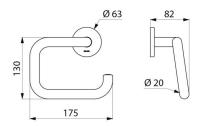

#### U-shaped toilet roll holder with spindle - Ref. 4081EW

| Height    | 130mm                                   |
|-----------|-----------------------------------------|
| Depth     | 82mm                                    |
| Length    | 175mm                                   |
| Diameter  | Tube Ø 20mm                             |
| Thickness | 1mm                                     |
| Finish    | White powder-coated 304 stainless steel |
| Norms     |                                         |
| Warranty  |                                         |