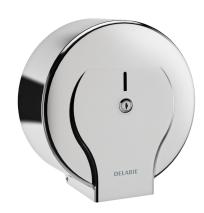

## Jumbo toilet paper dispenser - 400m

Ref. 2911

Large model for 400m rolls

## **DESCRIPTION**

Jumbo toilet paper dispenser - 400m - Ref. 2911

Wall-mounted toilet paper dispenser.

Large model for 400m rolls.

Toilet paper dispenser made from bright polished 304 stainless steel.

One-piece hinged cover for easy maintenance and better hygiene.

With back-piece: protects paper from imperfections in wall, humidity and dust.

With lock and standard DELABIE key.

Level control.

Dimensions: Ø 305mm, depth 135mm.

30-year warranty.

## **ADVANTAGES**

304 stainless steel: reduces bacterial development

Smooth surface with no seams, easy to clean

Vandal-resistant model with lock

Lock and standard DELABIE key