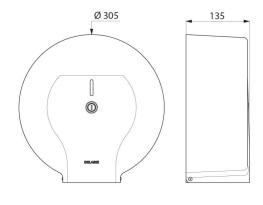

With back-piece: protects paper from imperfections in wall, humidity and dust.

With lock and standard DELABIE key.

Level control.

Dimensions: Ø 305mm, depth 135mm.

30-year warranty.

## TECHNICAL CHARACTERISTICS

Jumbo toilet paper dispenser - 400m - Ref. 2911

| Depth         | 135mm                                      |
|---------------|--------------------------------------------|
| Width         | Ø 305mm                                    |
| Finish        | Bright polished 304 stainless steel        |
| Norms         | (7) (1) (1) (1) (1) (1) (1) (1) (1) (1) (1 |
| Warranty      | 30 g                                       |
| Repairability | 50 g                                       |
|               |                                            |