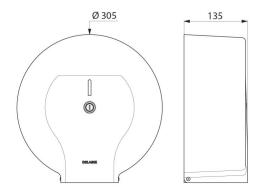

With back-piece: protects paper from imperfections in wall, humidity and dust.

With lock and standard DELABIE key.

Level control.

Dimensions: Ø 305mm, depth 135mm.

30-year warranty.

## **TECHNICAL CHARACTERISTICS**

Jumbo toilet paper dispenser - 400m - Ref. 2912

| Depth    | 135mm                              |
|----------|------------------------------------|
| Width    | Ø 305mm                            |
| Finish   | Polished satin 304 stainless steel |
| Norms    | 0                                  |
| Warranty | 30 WARRANTY                        |