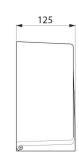

With back-piece: protects paper from imperfections in wall, humidity and dust.

With lock and standard DELABIE key.

Level control.

Dimensions: Ø 225mm, depth 125mm.

30-year warranty.

## **TECHNICAL CHARACTERISTICS**

Jumbo toilet paper dispenser - 200m - Ref. 2901

| Depth    | 125mm                               |
|----------|-------------------------------------|
| Width    | Ø 225mm                             |
| Finish   | Bright polished 304 stainless steel |
| Norms    | <u>©</u>                            |
| Warranty | 30 EX                               |
|          |                                     |