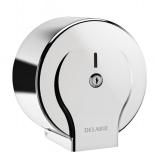

## Jumbo toilet paper dispenser - 200m

Ref. 2901

Large model for rolls 200m

## **DESCRIPTION**

Jumbo toilet paper dispenser - 200m - Ref. 2901

Wall-mounted toilet paper dispenser.

Large model for 200m rolls.

Toilet paper dispenser made from bright polished 304 stainless steel.

One-piece hinged cover for easy maintenance and better hygiene.