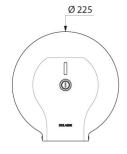

With back-piece: protects paper from imperfections in wall, humidity and dust.

With lock and standard DELABIE key.

Level control.

Dimensions: Ø 225mm, depth 125mm.

30-year warranty.

## **TECHNICAL CHARACTERISTICS**

Jumbo toilet paper dispenser - 200m - Ref. 2901

| Depth    | 125mm                               |
|----------|-------------------------------------|
| Width    | Ø 225mm                             |
| Finish   | Bright polished 304 stainless steel |
| Norms    | <u>©</u>                            |
| Warranty | 30 EX                               |
|          |                                     |