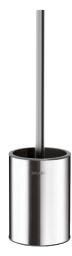

## Toilet brush set

Ref. 4049S

Floor-standing model

Toilet brush set - Ref. 4049S

Toilet brush set.

Robust toilet brush set.

Floor-standing model.

Bacteriostatic polished satin 304 stainless steel.

Easy to clean: plastic bowl can be removed from above.

Plastic bowl with reservoir: avoids toilet brush sitting in residual water and  $% \left( 1\right) =\left( 1\right) \left( 1\right) \left($ 

reduces the risk of splashing when next used.

## **ADVANTAGES**

Easy to clean: removable bowl with reservoir

Suitable for intensive use in public buildings

304 stainless steel: reduces bacterial development