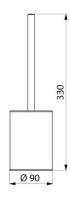

Stainless steel thickness: 1mm body.

Dimensions: Ø 90 x 330mm.

30-year warranty.

## TECHNICAL CHARACTERISTICS

Toilet brush set - Ref. 4049S

| Height    | 330mm                              |
|-----------|------------------------------------|
| Width     | Ø 90mm                             |
| Thickness | 1mm                                |
| Finish    | Polished satin 304 stainless steel |
| Norms     | 0                                  |
| Warranty  | 30 g                               |
|           |                                    |