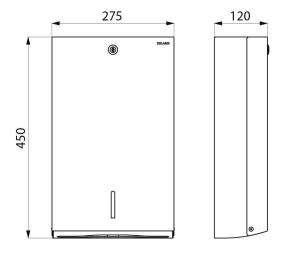

Dimensions: 120 x 270 x 450mm.

Pack of 180 folded paper towels can be ordered separately (ref. 6606). Paper towel dimensions: open 230 x 250 mm, closed 115 x 250mm.

30-year warranty.

## **TECHNICAL CHARACTERISTICS**

Wall-mounted paper towel dispenser, for 750 sheets - Ref. 6602

| Height        | 450mm               |
|---------------|---------------------|
| Depth         | 120mm               |
| Width         | 275mm               |
| Thickness     | 1mm                 |
| Finish        | White powder-coated |
| Norms         | CD PERMIT           |
| Warranty      | 30 E WARRANTY       |
| Repairability | 50 g                |