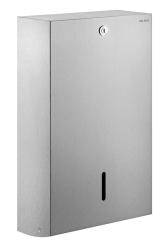

## Wall-mounted paper towel dispenser, for 750 sheets

Ref. 6607D

For folded paper towels

## **DESCRIPTION**

Wall-mounted paper towel dispenser, for 750 sheets - Ref. 6607D

Wall-mounted paper towel dispenser.

Paper towel dispenser with lock and standard DELABIE key.

With level control.

Capacity 750 sheets.

Stainless steel thickness: 1mm. Polished satin stainless steel. Dimensions: 130 x 275 x 450mm.

Pack of folded paper towels can be ordered separately (ref. 6606).

Paper towel dimensions: open 230 x 250mm, folded 115 x 250mm.