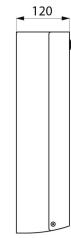

Stainless steel thickness: 1mm. Polished satin stainless steel. Dimensions: 130 x 275 x 450mm.

Pack of folded paper towels can be ordered separately (ref. 6606).

Paper towel dimensions: open 230 x 250mm, folded 115 x 250mm.

## TECHNICAL CHARACTERISTICS

Wall-mounted paper towel dispenser, for 750 sheets - Ref. 6607D

| Height        | 450mm                          |
|---------------|--------------------------------|
| Depth         | 130mm                          |
| Width         | 275mm                          |
| Thickness     | 1mm                            |
| Finish        | Polished satin stainless steel |
| Norms         |                                |
| Warranty      | 30 g                           |
| Repairability | 50 g                           |
|               |                                |