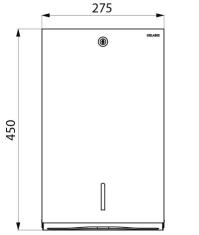

Stainless steel thickness: 1mm. Polished satin stainless steel. Dimensions: 130 x 275 x 450mm.

Pack of folded paper towels can be ordered separately (ref. 6606).

Paper towel dimensions: open 230 x 250mm, folded 115 x 250mm.

## TECHNICAL CHARACTERISTICS

Wall-mounted paper towel dispenser, for 750 sheets - Ref. 6607D

| Height        | 450mm                          |
|---------------|--------------------------------|
| Depth         | 130mm                          |
| Width         | 275mm                          |
| Thickness     | 1mm                            |
| Finish        | Polished satin stainless steel |
| Norms         |                                |
| Warranty      | 30 g                           |
| Repairability | 50 g                           |
|               |                                |