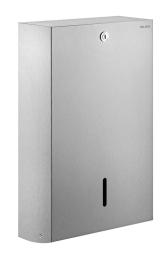

#### DESCRIPTION

Wall-mounted paper towel dispenser, for 750 sheets - Ref. 6607D

Wall-mounted paper towel dispenser. Bacterostatic 304 stainless steel with polished satin finish. Paper towel dispenser with lock and standard DELABIE key. With level control. Capacity 750 sheets. Stainless steel thickness: 1mm. Dimensions: 130 x 275 x 450mm. Pack of folded paper towels can be ordered separately (ref. 6606). Paper towel dimensions: open 230 x 250mm, folded 115 x 250mm. Paper towel dispenser with 30-year warranty.

#### **ADVANTAGES**

Vandal-resistant model with lock

Easy to maintain: standard DELABIE key

304 stainless steel: reduces bacterial development