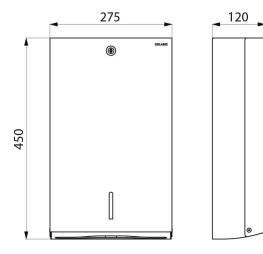

### TECHNICAL CHARACTERISTICS

Wall-mounted paper towel dispenser, for 750 sheets - Ref. 6607D

| Height          | 450mm                              |
|-----------------|------------------------------------|
| Depth           | 120mm                              |
| Width           | 275mm                              |
| Thickness       | 1mm                                |
|                 |                                    |
| Finish          | Polished satin 304 stainless steel |
| Finish<br>Norms | Polished satin 304 stainless steel |
|                 |                                    |