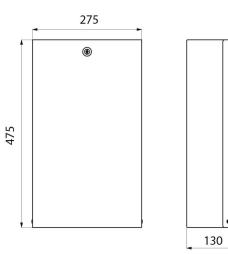

#### DESCRIPTION

Wall-mounted stainless steel bin with lid and lock, 16 litres - Ref. 6611

Wall-mounted rectangular bin for paper towels and waste paper.
System for fixing a bag in the bin.
With lock and standard DELABIE key.
Bright polished stainless steel lid.
Capacity 16 litres.
Stainless steel thickness: 1mm.
Bright polished stainless steel.
Dimensions: 130 x 275 x 475mm.
30-year warranty.

#### Wall-mounted stainless steel bin with lid and lock, 16 litres - Ref. 6611

| Height        | 475mm                           |
|---------------|---------------------------------|
| Depth         | 130mm                           |
| Width         | 275mm                           |
| Thickness     | 1mm                             |
| Finish        | Bright polished stainless steel |
| Norms         |                                 |
| Warranty      | 30 B                            |
| Repairability |                                 |