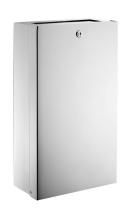

# Wall-mounted stainless steel bin with lid and lock, 16 litres

Ref. 6611

Bin for paper towels and waste paper with lid

#### DESCRIPTION

Wall-mounted stainless steel bin with lid and lock, 16 litres - Ref. 6611

Wall-mounted rectangular bin for paper towels and waste paper.
System for fixing a bag in the bin.
With lock and standard DELABIE key.
Bright polished stainless steel lid.
Capacity 16 litres.
Stainless steel thickness: 1mm.
Bright polished stainless steel.
Dimensions: 130 x 275 x 475mm.
30-year warranty.

#### **ADVANTAGES**

Vandal-resistant model with lock

Easy to maintain: standard DELABIE key

Stainless steel: reduces bacterial development