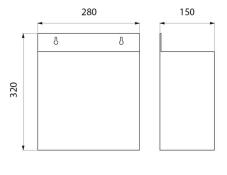

Capacity: 13 litres.

Stainless steel 1mm thick. Dimensions: 150 x 280 x 320mm.

30-year warranty.

## **TECHNICAL CHARACTERISTICS**

Wall-mounted stainless steel bin, 13 litres - Ref. 460

| 320mm                           |
|---------------------------------|
| 150mm                           |
| 280mm                           |
| Bright polished stainless steel |
| <u> </u>                        |
|                                 |
|                                 |