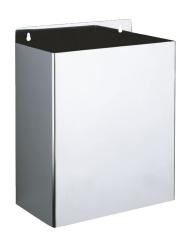

## Wall-mounted stainless steel bin, 13 litres

Ref. 460

Bin for paper towels and waste paper without lid

## **DESCRIPTION**

Wall-mounted stainless steel bin, 13 litres - Ref. 460

 $\label{thm:wall-mounted} Wall-mounted\ rectangular\ stainless\ steel\ bin\ for\ paper\ towels\ and\ was te$ 

paper.

Robust model without lid. Bright polished stainless steel.