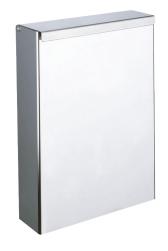

## Wall-mounted stainless steel bin with lid, 4.5 litres

Ref. 465

Bin for paper towels and waste paper with lid

## **DESCRIPTION**

Wall-mounted stainless steel bin with lid, 4.5 litres - Ref. 465

Slimline wall-mounted rectangular stainless steel bin for paper towels and waste paper.

Robust model with lid.

Bright polished stainless steel bin.

Capacity 4.5 litres.

Stainless steel 1mm thick.

Dimensions: 70 x 210 x 310mm.

30-year warranty.