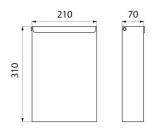

Capacity 4.5 litres.

Stainless steel 1mm thick.

Dimensions: 70 x 210 x 310mm.

30-year warranty.