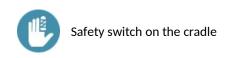

## **DESCRIPTION**

Wall-mounted hair dryer with shaver socket - Ref. 6624

Wall-mounted hair dryer.
Operated by sensor switch.
Safety switch on the cradle.
2 drying temperatures.
Hair dryer for hotels with shaver plug.
White ABS cover.
Dimensions: 110 x 180 x 170mm.