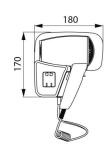

## **TECHNICAL CHARACTERISTICS**

Wall-mounted hair dryer with shaver socket - Ref. 6624

| Height   | 170mm               |
|----------|---------------------|
| Width    | 180mm               |
| Finish   | White ABS           |
| Norms    | <b>C</b> € <u>©</u> |
| Warranty |                     |