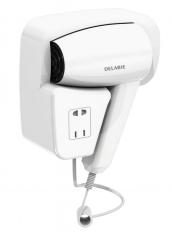

## Wall-mounted hair dryer with shaver socket

Ref. 6624

White ABS

## **DESCRIPTION**

Wall-mounted hair dryer with shaver socket - Ref. 6624

Wall-mounted hair dryer.
Operated by sensor switch.
Safety switch on the cradle.
2 drying temperatures.
Hair dryer for hotels with shaver plug.
White ABS cover.
Dimensions: 110 x 180 x 170mm.