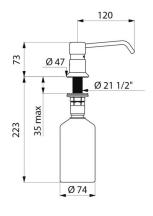

## TECHNICAL CHARACTERISTICS

Liquid soap dispenser, 0.5-litre - Ref. 729512

| Height       | 73mm, beneath the basin 223mm                |
|--------------|----------------------------------------------|
| Spout length | 120mm                                        |
| Volume       | 0.5-litre tank                               |
| Finish       | Chrome-plated brass body and push-<br>button |
| Norms        |                                              |
| Warranty     | 30 WASRANTY                                  |