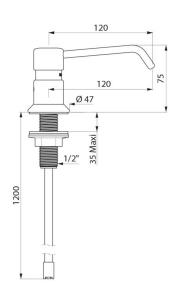

## **TECHNICAL CHARACTERISTICS**

Liquid soap dispenser - Ref. 729112

| Height       | 73mm                                         |
|--------------|----------------------------------------------|
| Length       | 1.2m tube                                    |
| Spout length | 120mm                                        |
| Finish       | Chrome-plated brass body and push-<br>button |
| Norms        |                                              |
| Warranty     | 30 g                                         |