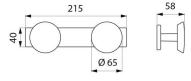

## **DESCRIPTION**

Bright polished stainless steel round clothes hook, double hook - Ref. 302

Double clothes hook.
Wall-mounted robe hook.
Bright polished and chrome-plated 304 stainless steel.
Concealed fixings.
Dimensions: Ø 65 x 215 x 58mm.
30-year warranty.

## TECHNICAL CHARACTERISTICS

Bright polished stainless steel round clothes hook, double hook - Ref. 302

| Height   | Ø 65mm                                            |
|----------|---------------------------------------------------|
| Depth    | 58mm                                              |
| Length   | 215mm                                             |
| Finish   | Chrome-plated and bright polished stainless steel |
| Norms    |                                                   |
| Warranty | 30 g                                              |