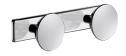

## Bright polished stainless steel round clothes hook, double hook

Ref. 302

Bright polished and chrome-plated 304 stainless steel

## **DESCRIPTION**

Bright polished stainless steel round clothes hook, double hook - Ref. 302

Double clothes hook.
Wall-mounted robe hook.
Bright polished and chrome-plated 304 stainless steel.
Concealed fixings.
Dimensions: Ø 65 x 215 x 58mm.
30-year warranty.