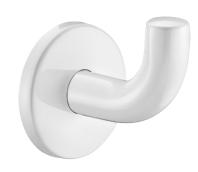

## White powder-coated stainless steel, short model

Ref. 4043EW

White powder-coated 304 stainless steel

## **DESCRIPTION**

White powder-coated stainless steel, short model - Ref. 4043EW

Designer coat hook, short model. Wall-mounted coat hook. White powder-coated 304 stainless steel. Tube Ø 20mm, 1mm thick. Concealed fixings. Dimensions: Ø 62 x 65 x 73mm. 30-year warranty.

## **ADVANTAGES**

Easy to install

Concealed fixings

304 stainless steel: reduced bacteria

Ideal for clothing and hand bags