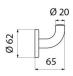

## **DESCRIPTION**

White powder-coated stainless steel, short model - Ref. 4043EW

Designer coat hook, short model. Wall-mounted coat hook. White powder-coated 304 stainless steel. Tube Ø 20mm, 1mm thick. Concealed fixings. Dimensions: Ø 62 x 65 x 73mm. 30-year warranty.

## TECHNICAL CHARACTERISTICS

White powder-coated stainless steel, short model - Ref. 4043EW

| Height    | 73mm                                    |
|-----------|-----------------------------------------|
| Depth     | 65mm                                    |
| Width     | Ø 62mm                                  |
| Diameter  | Tube Ø 20mm                             |
| Thickness | 1mm                                     |
| Finish    | White powder-coated 304 stainless steel |
| Norms     | (PAR)                                   |
| Warranty  | 30 E                                    |
|           |                                         |