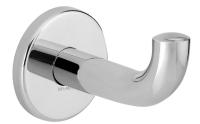

# Bright polished stainless steel coat hook, long model

#### Ref. 4047P

Bright polished 304 stainless steel

### DESCRIPTION

Bright polished stainless steel coat hook, long model - Ref. 4047P

Designer coat hook, long model. Wall-mounted coat hook. Bright polished 304 stainless steel. Tube Ø 20mm, metal thickness 1mm. Concealed fixings. Dimensions: Ø 62 x 100 x 73mm. 30-year warranty.