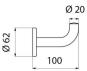

### DESCRIPTION

Bright polished stainless steel coat hook, long model - Ref. 4047P

Designer coat hook, long model. Wall-mounted coat hook. Bright polished 304 stainless steel. Tube Ø 20mm, metal thickness 1mm. Concealed fixings. Dimensions: Ø 62 x 100 x 73mm. 30-year warranty.

#### Bright polished stainless steel coat hook, long model - Ref. 4047P

| Height    | 73mm                                |
|-----------|-------------------------------------|
| Depth     | 100mm                               |
| Width     | Ø 62mm                              |
| Diameter  | Tube Ø 20mm                         |
| Thickness | 1mm                                 |
| Finish    | Bright polished 304 stainless steel |
| Norms     |                                     |
| Warranty  | 30 B                                |